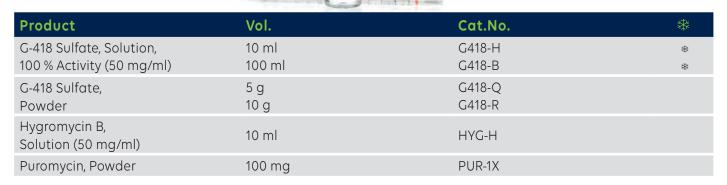

#### **Antibiotics**

| Product                                          | Vol.   | Cat.No. | * |
|--------------------------------------------------|--------|---------|---|
| Amphotericin B Solution (100x)                   | 100 ml | AMP-B   | * |
| Gentamicin Solution, 10 mg/ml                    | 100 ml | GEN-10B |   |
| MycoXpert, Mycoplasma<br>Removal Reagent (50x)   | 100 ml | MYX-B   | * |
| Penicillin/Streptomycin (100x)                   | 100 ml | PS-B    | * |
| Penicillin/Streptomycin (100x), with L-Glutamine | 100 ml | PSG-B   | * |
| Antibiotic/Antimycotic<br>Solution (100x)        | 100 ml | AAS-B   | * |