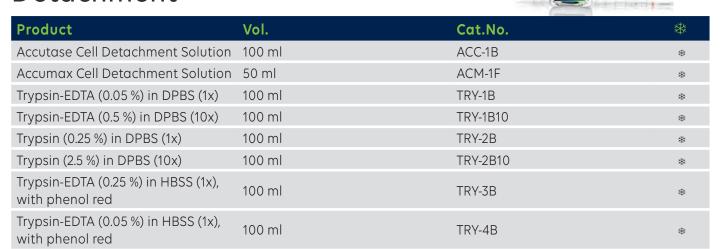

-------------------|--------|---------|---|
| Amphotericin B Solution (100x)                   | 100 ml | AMP-B   | * |
| Gentamicin Solution, 10 mg/ml                    | 100 ml | GEN-10B |   |
| MycoXpert, Mycoplasma<br>Removal Reagent (50x)   | 100 ml | MYX-B   | * |
| Penicillin/Streptomycin (100x)                   | 100 ml | PS-B    | * |
| Penicillin/Streptomycin (100x), with L-Glutamine | 100 ml | PSG-B   | * |
| Antibiotic/Antimycotic<br>Solution (100x)        | 100 ml | AAS-B   | * |

# CELL CULTURE REAGENTS

#### Cell Separation Media

| Product                       | Vol.   | Cat.No. | * |
|-------------------------------|--------|---------|---|
| Lymphocyte Separation Medium, | 100 ml | LSM-B   |   |
| Density 1.077 g/ml            | 500 ml | LSM-A   |   |

#### Detachment



#### Transfection





#### **Bovine Serum Albumin**

| Product                                                        | Vol.                   | Cat.No.                                  | * |
|----------------------------------------------------------------|------------------------|------------------------------------------|---|
| Bovine Serum Albumin,<br>Standard Grade,<br>pH 7.0, Origin USA | 50 g<br>100 g<br>500 g | BSA-1U<br>BSA-1S<br>BSA-1T               |   |
| Bovine Serum Albumin,<br>Fatty Acid Free,<br>Origin USA        | 50 g<br>100 g          | BSA-FAF-1U<br>BSA-FAF-1S                 |   |
| Bovine Serum Albumin,<br>Protease Free,<br>Origin USA          | 50 g<br>100 g          | BSA-PF-1U<br>BSA-PF-1S                   |   |
| Bovine Serum Albumin,<br>Diagnostic Grade,<br>p